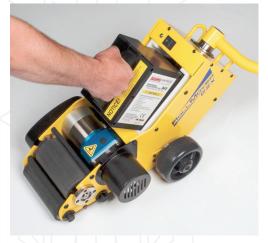

## **RollMover™ EZX**

Most Affordable Battery Powered Roll Mover
Compact Design Increases Mobility!

Moves Up to 11,000 lbs!\*

Move Rolls from 20" to 90" in Diameter!

State-of-the-Art, Easy-to-Change Battery!

- New, ergonomic mover base design for increased mobility and productivity
- Compact Design
- Capacity: 11,000 lb. rolls across a flat floor; Up to 5,500 lbs. into a transition. (\*Varies by application)
- Roll Diameter Range: 20" to 90"
- Rugged steel frame construction
- Ergonomic handle
- Variable speed Twist Grip Throttle
- Quick Charging 24V Lithium Iron Phosphate Battery