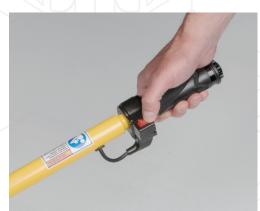

- New, ergonomic mover base design for increased mobility and productivity
- Compact Design
- Capacity: 11,000 lb. rolls across a flat floor; Up to 5,500 lbs. into a transition. (\*Varies by application)
- Roll Diameter Range: 20" to 90"
- Rugged steel frame construction
- Ergonomic handle
- Variable speed Twist Grip Throttle
- Quick Charging 24V Lithium Iron Phosphate Battery